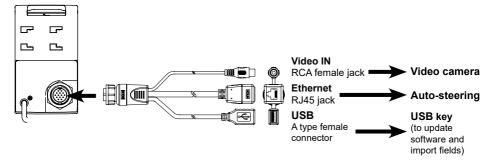

## 2.3 USB, video camera and Auto-steering connection

(Using the cable included in G7 Plus Farmnavigator)