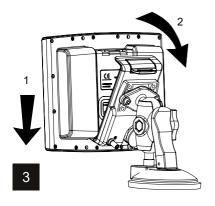

on     |  |
| 2          | DEVICE 2 TX  |  |
| 3          | DEVICE 2 RX  |  |
| 5          | DEVICE 2 GND |  |

| P3 PIN-OUT |                   |
|------------|-------------------|
| PIN n°     | Function          |
| 2          | DEVICE 1 TX       |
| 3          | DEVICE 1 RX       |
| 4          | DEVICE 1 VCC      |
| 5          | DEVICE 1 GND      |
| 9          | EXTERNAL<br>ALARM |

Images are for illustrative purpose only and can differ from the real product.



Wireless LAN connection capability\*

\*Only for G7 Plus

#### 2.1 Power supply connection



## 2.2 USB and video camera connection

(Using the cable included in G7 Ezy Farmnavigator)



## 2.3 USB, video camera and Auto-steering connection

(Using the cable included in G7 Plus Farmnavigator)



# 3. Bracket assembly









# 3.1 To uninstall



# 4. Operations



## 4.1 Other gestures



## 4.2 Menu on Work View



## 4.3 Start a Job



#### 4.4 Buttons on map



## 5. Simplified EU declaration of conformity

Hereby, AvMap Srl, Viale Zaccagna 6, 54033 Carrara (MS), Italy declares that the radio equipments in the following table are in compliance with Directive 2014/53/EU.

| G7 PLUS FARMNAVIGATOR | P3MJ52WWAM, P3MJ52TWAM                                     |
|-----------------------|------------------------------------------------------------|
| G7 EZY FARMNAVIGATOR  | P3MJ52WBAM, P3MJ520BAM, P3MJ520BTU, P3MJ520BCF, P3MJ520BAR |

The full text of the EU declaration of conformity is available at the following internet address: eudeclaration.avmap.it

## **6. Safety Information**

AvMap disclaims any liabi