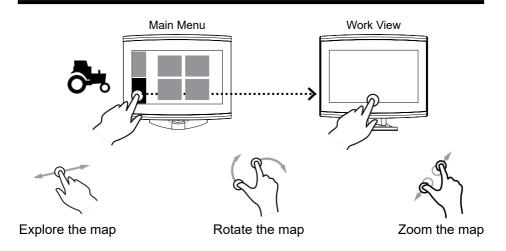

|
| 3          | DEVICE 2 RX  |  |
| 5          | DEVICE 2 GND |  |

| P3 PIN-OUT |                   |
|------------|-------------------|
| PIN n°     | Function          |
| 2          | DEVICE 1 TX       |
| 3          | DEVICE 1 RX       |
| 4          | DEVICE 1 VCC      |
| 5          | DEVICE 1 GND      |
| 9          | EXTERNAL<br>ALARM |

Images are for illustrative purpose only and can differ from the real product.



Wireless LAN connection capability\*

\*Only for G7 Plus

#### 2.1 Power supply connection



## 2.2 USB and video camera connection

(Using the cable included in G7 Ezy Farmnavigator)



## 2.3 USB, video camera and Auto-steering connection

(Using the cable included in G7 Plus Farmnavigator)



# 3. Bracket assembly









# 3.1 To uninstall



# 4. Operations



## 4.1 Other gestures



## 4.2 Menu on Work View



## 4.3 Start a Job



#### 4.4 Buttons on map



## 5. Simplified EU declaration of conformity

Hereby, AvMap Srl, Viale Zaccagna 6, 54033 Carrara (MS), Italy declares that the radio equipments in the following table are in compliance with Directive 2014/53/EU.

| G7 PLUS FARMNAVIGATOR | P3MJ52WWAM, P3MJ52TWAM                                     |
|-----------------------|------------------------------------------------------------|
| G7 EZY FARMNAVIGATOR  | P3MJ52WBAM, P3MJ520BAM, P3MJ520BTU, P3MJ520BCF, P3MJ520BAR |

The full text of the EU declaration of conformity is available at the following internet address: eudeclaration.avmap.it

## **6. Safety Information**

AvMap disclaims any liability deriving from an improper use or insta