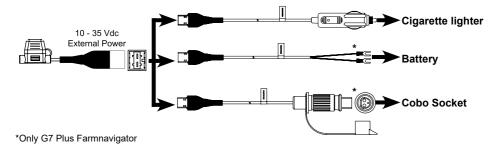

--|----------|
| PIN n°     | Function |
| 2          | GPS TX   |
| 3          | GPS RX   |
| 4          | GPS VCC  |
| 5          | GPS GND  |

| P4 PIN-OUT |              |  |
|------------|--------------|--|
| PIN n°     | Function     |  |
| 2          | DEVICE 2 TX  |  |
| 3          | DEVICE 2 RX  |  |
| 5          | DEVICE 2 GND |  |

| P3 PIN-OUT |                   |
|------------|-------------------|
| PIN n°     | Function          |
| 2          | DEVICE 1 TX       |
| 3          | DEVICE 1 RX       |
| 4          | DEVICE 1 VCC      |
| 5          | DEVICE 1 GND      |
| 9          | EXTERNAL<br>ALARM |

Images are for illustrative purpose only and can differ from the real product.



Wireless LAN connection capability\*

\*Only for G7 Plus

#### 2.1 Power supply connection



## 2.2 USB and video camera connection

(Using the cable included in G7 Ezy Farmnavigator)



## 2.3 USB, video camera and Auto-steering connection

(Using the cable included in G7 Plus Farmnavigator)



# 3. Bracket assembly









# 3.1 To uninstall



# 4. Operations



## 4.1 Other gestures



## 4.2 Menu on Work View



## 4.3 Start a Job



#### 4.4 Buttons on map



## 5. Simplified EU declaration of conformity

Hereby, AvMap Srl, Viale Zaccagna 6, 54033 Carrara (MS), Italy declares that the radio equipments in the following table are in compliance with Directive 2014/53/EU.

| G7 PLUS FARMNAVIGATOR | P3MJ52WWAM, P3MJ52TWAM                                     |
|-----------------------|------------------------------------------------------------|
| G7 EZY FARMNAVIGATOR  | P3MJ52