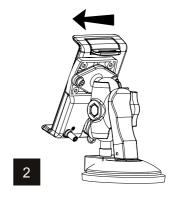

tion     |  |
| 2          | DEVICE 2 TX  |  |
| 3          | DEVICE 2 RX  |  |
| 5          | DEVICE 2 GND |  |

| P3 PIN-OUT |                   |
|------------|-------------------|
| PIN n°     | Function          |
| 2          | DEVICE 1 TX       |
| 3          | DEVICE 1 RX       |
| 4          | DEVICE 1 VCC      |
| 5          | DEVICE 1 GND      |
| 9          | EXTERNAL<br>ALARM |

Images are for illustrative purpose only and can differ from the real product.



Wireless LAN connection capability\*

\*Only for G7 Plus

#### 2.1 Power supply connection



## 2.2 USB and video camera connection

(Using the cable included in G7 Ezy Farmnavigator)



## 2.3 USB, video camera and Auto-steering connection

(Using the cable included in G7 Plus Farmnavigator)



# 3. Bracket assembly









# 3.1 To uninstall



# 4. Operations



## 4.1 Other gestures



## 4.2 Menu on Work View



## 4.3 Start a Job



#### 4.4 Buttons on map



## 5. Simplified EU declaration of conformity

Hereby, AvMap Srl, Viale Zaccagna 6, 54033 Carrara (MS), Italy declares that the radio equipments in the following table are in compliance with Directive 2014/53/EU.

| G7 PLUS FARMNAVIGATOR | P3MJ52WWAM, P3MJ52TWAM                                     |
|-----------------------|------------------------------------------------------------|
| G7 EZY FARMNAVIGATOR  | P3MJ52WBAM, P3MJ520BAM, P3MJ520BTU, P3MJ520BCF, P3MJ520BAR |

The full text of the EU declaration of conformity is available at the following internet address: eudeclaration.avmap.it

## **6. Safety Information**

AvMap disclaims any lia