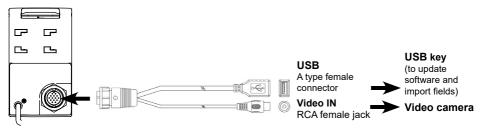

## 2.2 USB and video camera connection

(Using the cable included in G7 Ezy Farmnavigator)