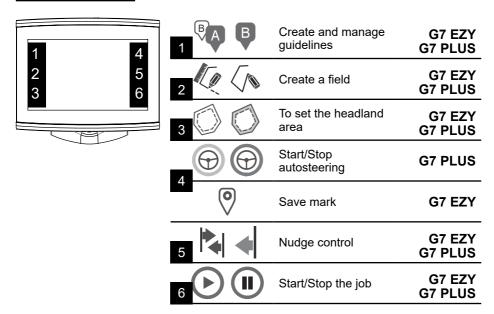

|
|------------|-------------------|
| PIN n°     | Function          |
| 2          | DEVICE 1 TX       |
| 3          | DEVICE 1 RX       |
| 4          | DEVICE 1 VCC      |
| 5          | DEVICE 1 GND      |
| 9          | EXTERNAL<br>ALARM |

Images are for illustrative purpose only and can differ from the real product.



Wireless LAN connection capability\*

\*Only for G7 Plus

#### 2.1 Power supply connection



## 2.2 USB and video camera connection

(Using the cable included in G7 Ezy Farmnavigator)



## 2.3 USB, video camera and Auto-steering connection

(Using the cable included in G7 Plus Farmnavigator)



# 3. Bracket assembly









# 3.1 To uninstall



# 4. Operations



## 4.1 Other gestures



## 4.2 Menu on Work View



## 4.3 Start a Job



#### 4.4 Buttons on map



## 5. Simplified EU declaration of conformity

Hereby, AvMap Srl, Viale Zaccagna 6, 54033 Carrara (MS), Italy declares that the radio equipments in the following table are in compliance with Directive 2014/53/EU.

| G7 PLUS FARMNAVIGATOR | P3MJ52WWAM, P3MJ52TWAM                                     |
|-----------------------|------------------------------------------------------------|
| G7 EZY FARMNAVIGATOR  | P3MJ52WBAM, P3MJ520BAM, P3MJ520BTU, P3MJ520BCF, P3MJ520BAR |

The full text of the EU declaration of conformity is available at the following internet address: eudeclaration.avmap.it

## **6. Safety Information**

AvMap disclaims any liability deriving from an improper use or installation of the product in a way that may violate the regulations and safety. It is highly recommended