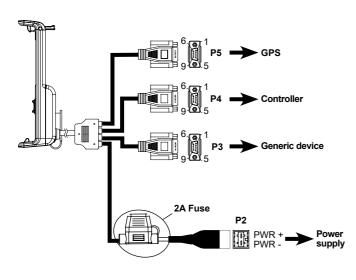

#### 2. Connections scheme

| P5 PIN-OUT |          |
|------------|----------|
| PIN n°     | Function |
| 2          | GPS TX   |
| 3          | GPS RX   |
| 4          | GPS VCC  |
| 5          | GPS GND  |

| P4 PIN-OUT |              |  |
|------------|--------------|--|
| PIN n°     | Function     |  |
| 2          | DEVICE 2 TX  |  |
| 3          | DEVICE 2 RX  |  |
| 5          | DEVICE 2 GND |  |

| P3 PIN-OUT |                   |
|------------|-------------------|
| PIN n°     | Function          |
| 2          | DEVICE 1 TX       |
| 3          | DEVICE 1 RX       |
| 4          | DEVICE 1 VCC      |
| 5          | DEVICE 1 GND      |
| 9          | EXTERNAL<br>ALARM |

Images are for illustrative purpose only and can differ from the real product.

Wireless LAN connection capability\*

\*Only for G7 Plus