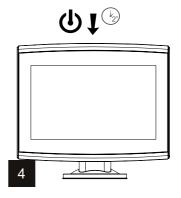

|  |
| 2          | DEVICE 2 TX  |  |
| 3          | DEVICE 2 RX  |  |
| 5          | DEVICE 2 GND |  |

| P3 PIN-OUT |                   |
|------------|-------------------|
| PIN n°     | Function          |
| 2          | DEVICE 1 TX       |
| 3          | DEVICE 1 RX       |
| 4          | DEVICE 1 VCC      |
| 5          | DEVICE 1 GND      |
| 9          | EXTERNAL<br>ALARM |

Images are for illustrative purpose only and can differ from the real product.



Wireless LAN connection capability\*

\*Only for G7 Plus

#### 2.1 Power supply connection



## 2.2 USB and video camera connection

(Using the cable included in G7 Ezy Farmnavigator)



## 2.3 USB, video camera and Auto-steering connection

(Using the cable included in G7 Plus Farmnavigator)



# 3. Bracket assembly









# 3.1 To uninstall



# 4. Operations



## 4.1 Other gestures



## 4.2 Menu on Work View



## 4.3 Start a Job



#### 4.4 Buttons on map



## 5. Simplified EU declaration of conformity

Hereby, AvMap Srl, Viale Zaccagna 6, 54033 Carrara (MS), Italy declares that the radio equipments in the following table are in compliance with Directive 2014/53/EU.

| G7 PLUS FARMNAVIGATOR | P3MJ52WWAM, P3MJ52TWAM                                     |
|-----------------------|------------------------------------------------------------|
| G7 EZY FARMNAVIGATOR  | P3MJ52WBAM, P3MJ520BAM, P3MJ520BTU, P3MJ520BCF, P3MJ520BAR |

The full text of the EU declaration of conformity is available at the following internet address: eudeclaration.avmap.it

## **6. Safety Information**

AvMap disclaims any liabili