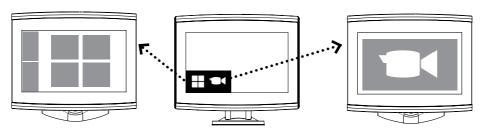

ICE 2 GND |  |

| P3 PIN-OUT |                   |
|------------|-------------------|
| PIN n°     | Function          |
| 2          | DEVICE 1 TX       |
| 3          | DEVICE 1 RX       |
| 4          | DEVICE 1 VCC      |
| 5          | DEVICE 1 GND      |
| 9          | EXTERNAL<br>ALARM |

Images are for illustrative purpose only and can differ from the real product.



Wireless LAN connection capability\*

\*Only for G7 Plus

#### 2.1 Power supply connection



## 2.2 USB and video camera connection

(Using the cable included in G7 Ezy Farmnavigator)



## 2.3 USB, video camera and Auto-steering connection

(Using the cable included in G7 Plus Farmnavigator)



# 3. Bracket assembly









# 3.1 To uninstall



# 4. Operations



## 4.1 Other gestures



## 4.2 Menu on Work View



## 4.3 Start a Job



#### 4.4 Buttons on map



## 5. Simplified EU declaration of conformity

Hereby, AvMap Srl, Viale Zaccagna 6, 54033 Carrara (MS), Italy declares that the radio equipments in the following table are in compliance with Directive 2014/53/EU.

| G7 PLUS FARMNAVIGATOR | P3MJ52WWAM, P3MJ52TWAM                                     |
|-----------------------|------------------------------------------------------------|
| G7 EZY FARMNAVIGATOR  | P3MJ52WBAM, P3MJ520BAM, P3MJ520BTU, P3MJ520BCF, P3MJ520BAR |

The full text of the EU declaration of conformity is available at the following internet address: eudeclaration.avmap.it

## **6. Safety Information**

AvMap disclaims any liability deriving from an improper use or installation of the product in a way that may violate the