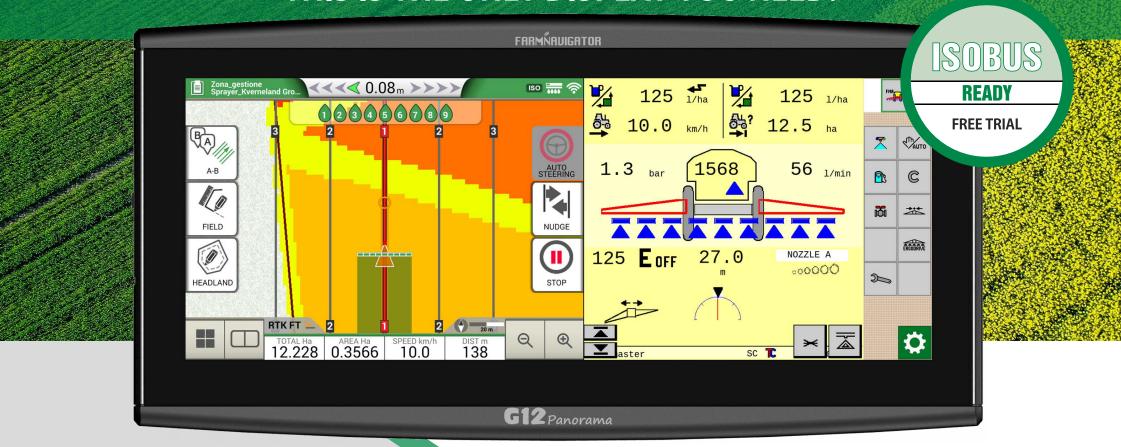

Two displays in one: double safety and ease of use, without compatibility problems.

With the G12 PANORAMA you avoid crowding the cab while keeping a clear view on the field and the surrounding environment.

### Monitor the panoramic view

The panoramic view gives you a complete overview of the field and all related data.

### Keep everything under control, without distractions

The field, the Virtual Terminal for ISOBUS instruments complete with Task Controller and the video cameras positioned on the tools, all in one multifunction system.

### Multifunction

- Parallel Guidance
- Automatic Section Control
- **Automatic Steering**
- ISOBUS Virtual Terminal
- ISOBUS Task Controller
- ISOXML and Variable Rate
- Remote Assistance

### Panoramic display

- 12" anti-condensation LCD
- Capacitive multi-touch screen
- 1920 x 720 px resolution
- 1000 nits ultra bright display
- IPX6 water proof