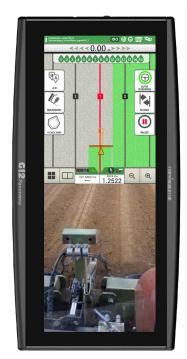

### Keep everything under control, without distractions

The field, the Virtual Terminal for ISOBUS instruments complete with Task Controller and the video cameras positioned on the tools, all in one multifunction system.