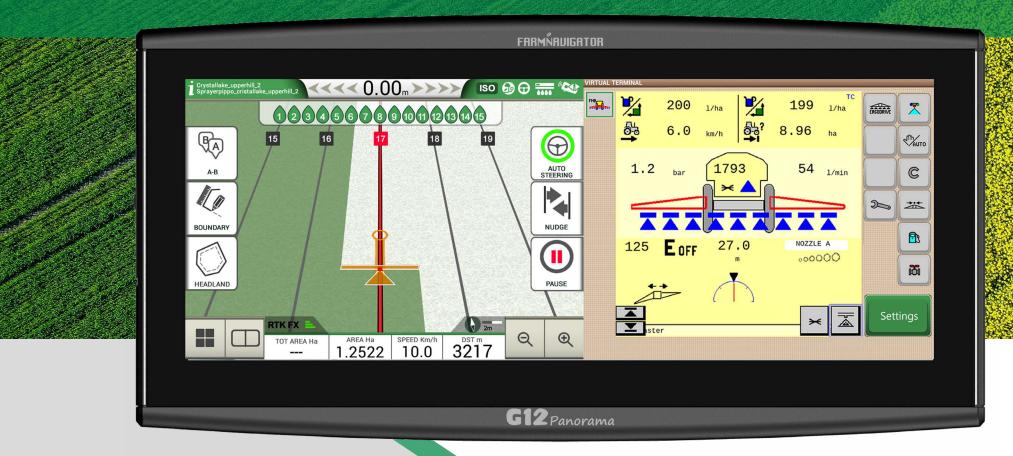

# THIS IS THE ONLY DISPLAY YOU NEED!

The first 12" panoramic multifunction **system in Agriculture**Panoramic view on Parallel Guidance,

ISOBUS implements and cameras.

G12 Panorama

A revolution in agricultural terminals that changes the way you see things and work.

Two displays in one: double safety and ease of use, without compatibility problems.

With the G12 PANORAMA you avoid crowding the cab while keeping a clear view on the field and the surrounding environment.

# Keep everything under control, without distractions

The field, the Virtual Terminal for ISOBUS instruments complete with Task Controller and the video cameras positioned on the tools, all in one multifunction system.

#### Multifunction

- Parallel Guidance
- Automatic Section Control
- **Automatic Steering**
- ISOBUS Virtual Terminal
- ISOBUS Task Controller
- Remote Assistance

# **Panoramic display**

- 12" anti-condensation LCD
- Capacitive multi-touch screen
- 1920 x 720 px resolution
- 1000 nits ultra bright display
- IPX6 water proof

#### **Great connectivity**

- 3 Serial ports
- 2 Video inputs
- In-Cab connector
- Connector for USB-VideoIN-Ethernet cable
- Wireless connectivity (WiFi)

Monitor the panoramic view

The panoramic view gives you a

complete overview of the field and all

related data.