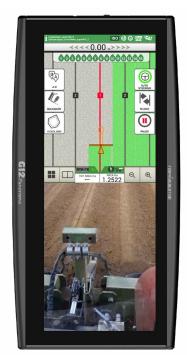

Two displays in one: double safety and ease of use, without compatibility problems.

With the G12 PANORAMA you avoid crowding the cab while keeping a clear view on the field and the surrounding environment.

# Keep everything under control, without distractions

The field, the Virtual Terminal for ISOBUS instruments complete with Task Controller and the video cameras positioned on the tools, all in one multifunction system.

#### **Great connectivity**

- 3 Serial ports
- 2 Video inputs
- In-Cab connector
- Connector for USB-VideoIN-Ethernet cable
- Wireless connectivity (WiFi)

Monitor the panoramic view

The panoramic view gives you a

complete overview of the field and all

related data.