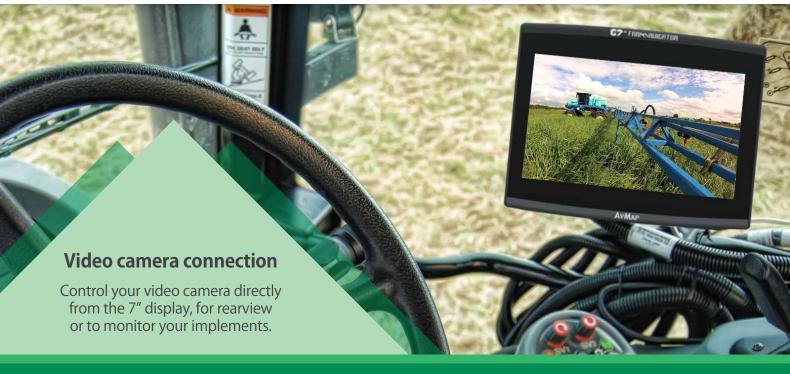

## Versatile and connected

The G7 series can be installed on any tractor, self-propelled and harvesting machine.With three serial ports and CANbus\* port, the G7 interfaces with various monitors and ISOBUS instruments. And thanks to WIFI\*\*, it can synchronize data with the MyFarmnavigator portal.