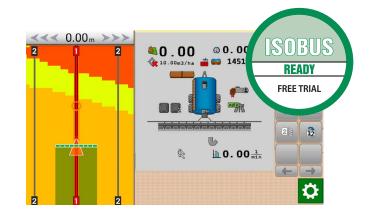

# ISOBUS Virtual Terminal (VT) and Task Controller (TC)

Avoid crowding the cab and keep a clear view of the field: all your ISOBUS implements are under control in a single display. You can test all the advantages of the VT and TC features thanks to the FREE trial included in G7 Iso, or get a product with included Lifetime License (G7 Iso VT, G7 Iso Full).