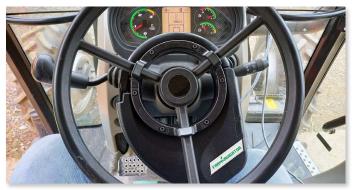

With the FARMNAVIGATOR Auto-Steering Kit, you get maximum precision to get the job done with less effort.

With our All in One RTK receiver, you can get centimeter-level accuracy!