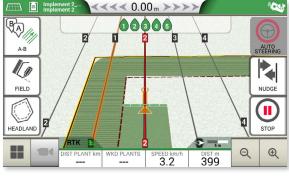

With the FARMNAVIGATOR Auto-Steering Kit, you get maximum precision to get the job done with less effort.

With our All in One RTK receiver, you can get centimeter-level accuracy!

# Section Control

Avoid overlapping treatments in order not to damage the crops. Close and open the marked boom sections manually or connect the G7 to a compatible automatic controller to reduce costs and environmental impact.

# ISOBUS Virtual Terminal (VT) and Task Controller (TC)

Avoid crowding the cab and keep a clear view of the field: all your ISOBUS implements are under control in a single display. You can test all the advantages of the VT and TC features thanks to the FREE trial included in G7 Iso, or get a product with included Lifetime License (G7 Iso VT, G7 Iso Full).