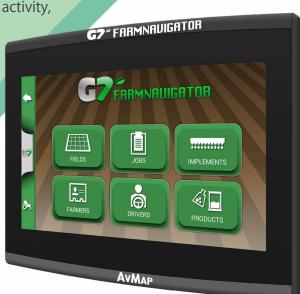

#### Super intuitive, get to work in just a few steps

The FARMNAVIGATOR software, perfected in over 15 years of activity, has grown with the demands of precision farming market. It offers advanced functions on a simple interface, with large and intuitive buttons.

The software updates automatically via wireless communication\*

\*G7 Plus, G7 Iso

Fields mapping

Parallel guidance

Fields and jobs database

Headland management

Parallel guidelines Contour guidelines Adaptive contour