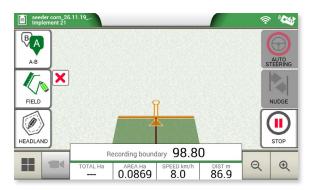

The software updates automatically via wireless communication\*

\*G7 Plus, G7 Iso

Fields mapping

Parallel guidance

Fields and jobs database

Headland management

Parallel guidelines Contour guidelines Adaptive contour

With the FARMNAVIGATOR Auto-Steering Kit, you get maximum precision to get the job done with less effort.

With our All in One RTK receiver, you can get centimeter-level accuracy!

# Section Control

Avoid overlapping treatments in order not to damage the crops. Close and open the marked boom sections manually or connect the G7 to a compatible automatic controller to reduce costs and environmental impact.