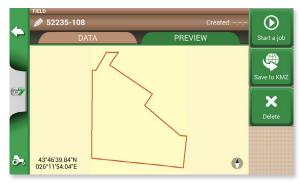

The software updates automatically via wireless communication\*

\*G7 Plus, G7 Iso

Fields mapping

Parallel guidance

Fields and jobs database

Headland management

Parallel guidelines Contour guidelines Adaptive contour