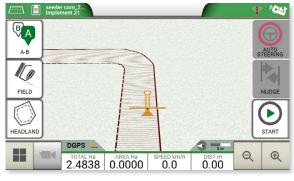

#### Super intuitive, get to work in just a few steps

The FARMNAVIGATOR software, perfected in over 15 years of activity, has grown with the demands of precision farming market. It offers advanced functions on a simple interface, with large and intuitive buttons.

The software updates automatically via wireless communication\*

\*G7 Plus, G7 Iso

Fields mapping

Parallel guidance

Fields and jobs database

Headland management

Parallel guidelines Contour guidelines Adaptive contour