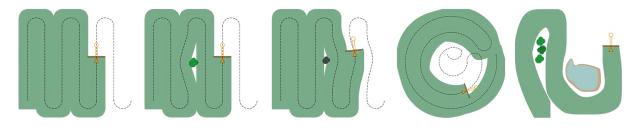

The software updates automatically via wireless communication\*

\*G7 Plus, G7 Iso

Fields mapping

Parallel guidance

Fields and jobs database

Headland management

Parallel guidelines Contour guidelines Adaptive contour

Pivot

Free form

| SPRAYBOOM CONFIGURATION Implement 9 |               |     |   |      |   |      |   |      |     |      |              |
|-------------------------------------|---------------|-----|---|------|---|------|---|------|-----|------|--------------|
| Sect                                | Sections      |     |   |      |   |      |   |      |     |      | 7 🔨          |
| 1                                   | 2             | 3   | 4 | 5    | 6 | 7    | 8 | 9    | 0   | ×    | ОК           |
| Total width: 21.00 m                |               |     |   |      |   |      |   |      |     |      |              |
|                                     |               | 2   | ) | 3    |   | 4    |   | 5    |     | 6    | 7            |
| 3.                                  | 00            | 3.0 | 0 | 3.00 |   | 3.00 |   | 3.00 | ;   | 3.00 | 3.00         |
|                                     |               |     |   |      |   |      |   |      |     |      |              |
| Sect                                | Section width |     |   |      |   |      |   | 3.00 | ) m | ~    | APPLY TO ALL |