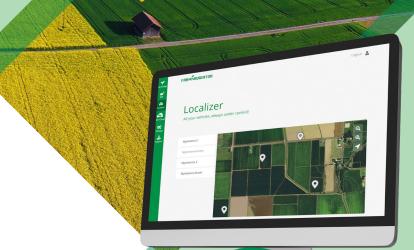

#### Localization

Remotely monitor your tractors.

# 1 YEAR of localization and telemetry included

4G Agri includes MyFarmnavigator Cloud service to localize your vehicles and monitor their consumption.

# ✓ 1 YEAR of MyFarmnavigator included!

Register 4G Agri in a few simple steps to access the cloud service for Smart Farming at:

MyFarmnavigator.com

Monitor vehicles, jobs and consumptions on the Cloud!