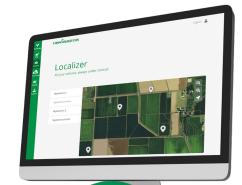

#### Localization

Remotely monitor your tractors.

# 1 YEAR of localization and telemetry included

4G Agri includes MyFarmnavigator Cloud service to localize your vehicles and monitor their consumption.

# ✓ 1 YEAR of MyFarmnavigator included!

Register 4G Agri in a few simple steps to access the cloud service for Smart Farming at:

MyFarmnavigator.com

Monitor vehicles, jobs and consumptions on the Cloud!