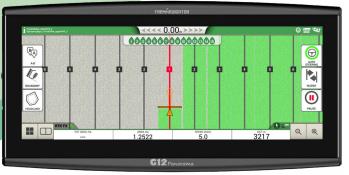

### Horizontal or Vertical?

Choose the horizontal or the vertical mode, then customize the display with a simple touch.

### Monitor the panoramic view

The panoramic view gives you a complete overview of the field and all related data.