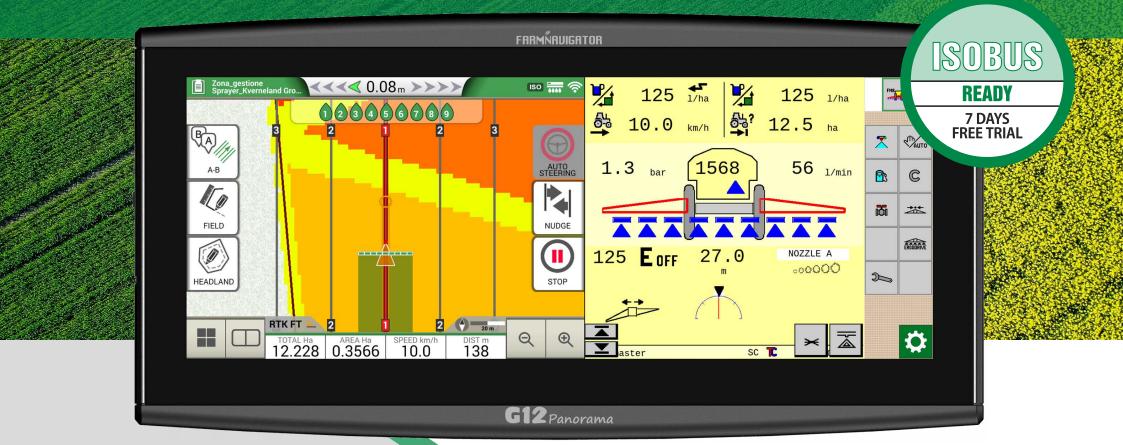

### Monitor the panoramic view

The panoramic view gives you a complete overview of the field and all related data.

## DOUBLE

+ 39 0585 784044

Keep everything under control, without distractions

The field, the Virtual Terminal for ISOBUS instruments complete with Task Controller and the video cameras positioned on the tools, all in one multifunction system.

### Multifunction

- Parallel Guidance
- Automatic Section Control
- **Automatic Steering**
- ISOBUS Virtual Terminal
- ISOBUS Task Controller
- ISOXML and Variable Rate
- Remote Assistance

### Panoramic display

- 12" anti-condensation LCD
- Capacitive multi-touch screen
- 1920 x 720 px resolution
- 1000 nits ultra bright display
- IPX6 water proof