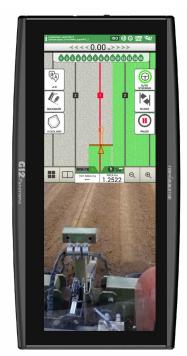

Two displays in one: double safety and ease of use, without compatibility problems.

With the G12 PANORAMA you avoid crowding the cab while keeping a clear view on the field and the surrounding environment.

## DOUBLE

+ 39 0585 784044

Keep everything under control, without distractions

The field, the Virtual Terminal for ISOBUS instruments complete with Task Controller and the video cameras positioned on the tools, all in one multifunction system.