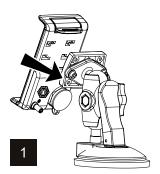

|  |  |
| 2      | GPS TX     |  |  |
| 3      | GPS RX     |  |  |
| 4      | GPS VCC    |  |  |
| 5      | GPS GND    |  |  |

| P4 PIN-OUT |              |  |
|------------|--------------|--|
| PIN n°     | Function     |  |
| 2          | DEVICE 2 TX  |  |
| 3          | DEVICE 2 RX  |  |
| 5          | DEVICE 2 GND |  |

| P3 PIN-OUT |                   |  |
|------------|-------------------|--|
| PIN n°     | Function          |  |
| 2          | DEVICE 1 TX       |  |
| 3          | DEVICE 1 RX       |  |
| 4          | DEVICE 1 VCC      |  |
| 5          | DEVICE 1 GND      |  |
| 9          | EXTERNAL<br>ALARM |  |

# 2.1 In-cab cable connection



**ATTENTION:** The In-cab cable is not waterproof. Do not use outside the tractor cab.

## 3. Bracket assembly

#### 3.1 To install









#### 3.2 To uninstall