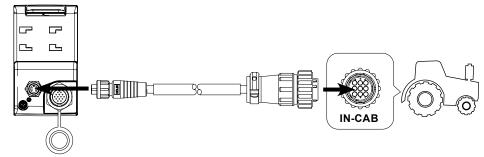

# 2.1 In-cab cable connection

**ATTENTION:** The In-cab cable is not waterproof. Do not use outside the tractor cab.