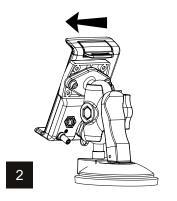

|  |
| 2      | GPS TX     |  |  |
| 3      | GPS RX     |  |  |
| 4      | GPS VCC    |  |  |
| 5      | GPS GND    |  |  |

| P4 PIN-OUT |              |  |
|------------|--------------|--|
| PIN n°     | Function     |  |
| 2          | DEVICE 2 TX  |  |
| 3          | DEVICE 2 RX  |  |
| 5          | DEVICE 2 GND |  |

| P3 PIN-OUT |                   |  |
|------------|-------------------|--|
| PIN n°     | Function          |  |
| 2          | DEVICE 1 TX       |  |
| 3          | DEVICE 1 RX       |  |
| 4          | DEVICE 1 VCC      |  |
| 5          | DEVICE 1 GND      |  |
| 9          | EXTERNAL<br>ALARM |  |

# 2.1 In-cab cable connection



**ATTENTION:** The In-cab cable is not waterproof. Do not use outside the tractor cab.

## 3. Bracket assembly

#### 3.1 To install









#### 3.2 To uninstall