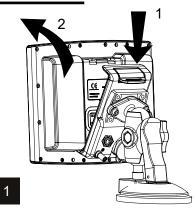

|  |  |
| 3      | GPS RX     |  |  |
| 4      | GPS VCC    |  |  |
| 5      | GPS GND    |  |  |

| P4 PIN-OUT |              |  |
|------------|--------------|--|
| PIN n°     | Function     |  |
| 2          | DEVICE 2 TX  |  |
| 3          | DEVICE 2 RX  |  |
| 5          | DEVICE 2 GND |  |

| P3 PIN-OUT |                   |  |
|------------|-------------------|--|
| PIN n°     | Function          |  |
| 2          | DEVICE 1 TX       |  |
| 3          | DEVICE 1 RX       |  |
| 4          | DEVICE 1 VCC      |  |
| 5          | DEVICE 1 GND      |  |
| 9          | EXTERNAL<br>ALARM |  |

# 2.1 In-cab cable connection



**ATTENTION:** The In-cab cable is not waterproof. Do not use outside the tractor cab.

## 3. Bracket assembly

#### 3.1 To install









#### 3.2 To uninstall