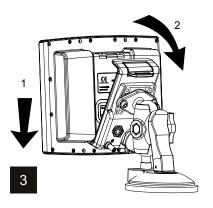

|  |
| 2      | GPS TX     |  |  |
| 3      | GPS RX     |  |  |
| 4      | GPS VCC    |  |  |
| 5      | GPS GND    |  |  |

| P4 PIN-OUT |              |  |
|------------|--------------|--|
| PIN n°     | Function     |  |
| 2          | DEVICE 2 TX  |  |
| 3          | DEVICE 2 RX  |  |
| 5          | DEVICE 2 GND |  |

| P3 PIN-OUT |                   |  |
|------------|-------------------|--|
| PIN n°     | Function          |  |
| 2          | DEVICE 1 TX       |  |
| 3          | DEVICE 1 RX       |  |
| 4          | DEVICE 1 VCC      |  |
| 5          | DEVICE 1 GND      |  |
| 9          | EXTERNAL<br>ALARM |  |

# 2.1 In-cab cable connection



**ATTENTION:** The In-cab cable is not waterproof. Do not use outside the tractor cab.

## 3. Bracket assembly

#### 3.1 To install









#### 3.2 To uninstall