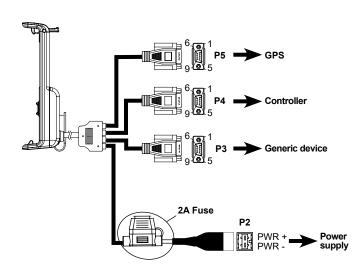

### 2. Connections scheme

| P5     | P5 PIN-OUT |  |  |
|--------|------------|--|--|
| PIN n° | Function   |  |  |
| 2      | GPS TX     |  |  |
| 3      | GPS RX     |  |  |
| 4      | GPS VCC    |  |  |
| 5      | GPS GND    |  |  |

| P4 PIN-OUT |              |  |
|------------|--------------|--|
| PIN n°     | Function     |  |
| 2          | DEVICE 2 TX  |  |
| 3          | DEVICE 2 RX  |  |
| 5          | DEVICE 2 GND |  |

| P3 PIN-OUT |                   |  |
|------------|-------------------|--|
| PIN n°     | Function          |  |
| 2          | DEVICE 1 TX       |  |
| 3          | DEVICE 1 RX       |  |
| 4          | DEVICE 1 VCC      |  |
| 5          | DEVICE 1 GND      |  |
| 9          | EXTERNAL<br>ALARM |  |